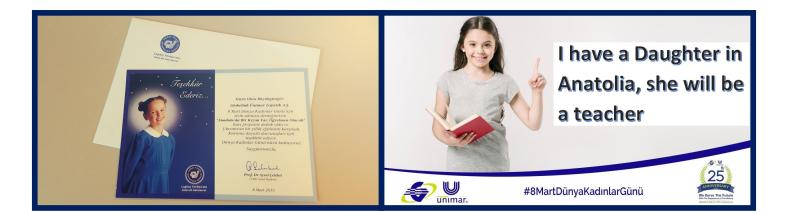

International Women's Day is celebrated on March 8 every year. It is a focal point in the movement for women's rights. As part of Globelink Ünimar's social responsibility initiative,

they proudly contributed to the future of strong women by supporting the Scholarship Project titled "I have a Daughter in Anatolia, she will be a teacher".

The management of Globelink Ünimar is committed and passionate about giving back to society. Therefore, this movement was initiated to give positive impact to the local community and touching people's lives.

Within the scope of the project, Globelink Ünimar will be supporting the one-year education costs of three young girls in Anatolia (Asian portion of Turkey).