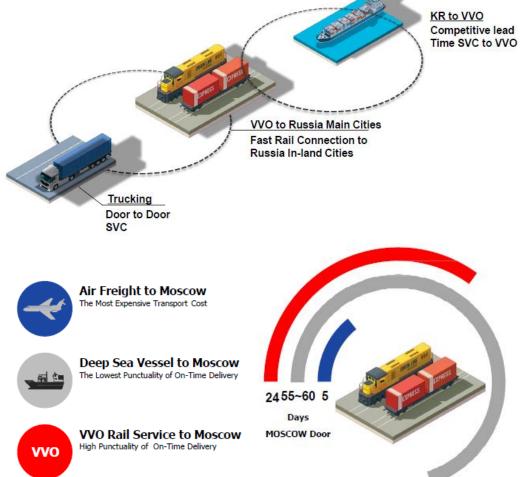

### Globelink Korea launch Russia rail services via Vladivostok

In Globelink, we constantly innovate and strive to provide better LCL solutions for our customers. We are pleased to introduce our inland rail service from Busan to the main cities of Russia (Moscow, Ekaterinburg, Novosibirsk, Krasnoyarsk, Irkutsk, Chita and Khabarovsk) via Vladivostok. The demand for rail transport is growing rapid as it offers a faster solution than sea shipping and cheaper alternative to air freight.

### Korea – VVO – MOSCOW & CITIES (TSR) Rail Service

- Providing LCL Service from Busan, Korea