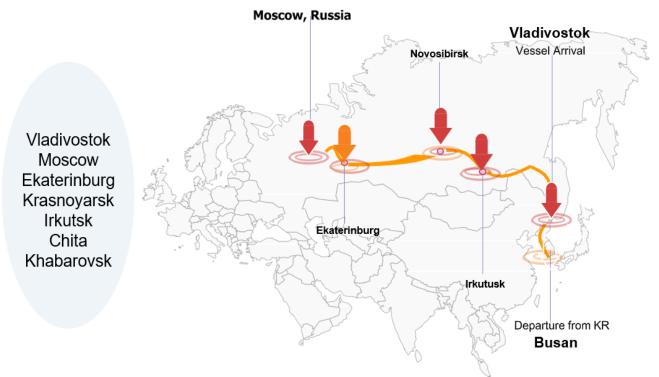

### Globelink Korea launch Russia rail services via Vladivostok

In Globelink, we constantly innovate and strive to provide better LCL solutions for our customers. We are pleased to introduce our inland rail service from Busan to the main cities of Russia (Moscow, Ekaterinburg, Novosibirsk, Krasnoyarsk, Irkutsk, Chita and Khabarovsk) via Vladivostok. The demand for rail transport is growing rapid as it offers a faster solution than sea shipping and cheaper alternative to air freight.

### Korea – VVO – MOSCOW & CITIES (TSR) Rail Service

- Providing LCL Service from Busan, Korea