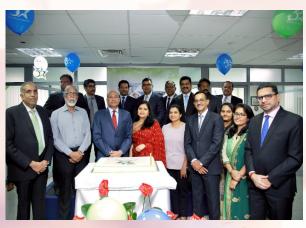

## 10TH ANNIVERSARY CELEBRATION OF GLOBELINK WEST STAR SHIPPING, KUWAIT

Globelink West Star Shipping, Kuwait, celebrated 10 glorious years of its existence.

The 10th Anniversary was celebrated on 5th October 2019, though the 10th Anniversary was actually on 23rd September 2019. Globelink West Star Shipping, Kuwait, made remarkable strides under the leadership of Mr. Gerry Mendes, General Manager, and ably supported by a team of highly efficient professionals in sales, operation and customer services. Globelink West Star Shipping brand has become omnipresent and all pervasive in the state of Kuwait backed by large number of loyal customers. The rapid growth over the years witnessed by Globelink West Star Shipping, Kuwait, is closely aligned with the vision of the Management Committee. The Management Committee always emphasizes about the dedication, commitment and loyalty of the entire team of Globelink West Star Shipping, Kuwait, under the dynamic leadership of Mr. Gerry Mendes.

Mr. Sreekumar and Mr. Sumesh Nair (members of the Management Committee), attended the 10th Anniversary Celebration on the 5th October 2019. The event began with a welcome address by Mr. Gerry Mendes. Mr. Sreekumar and Mr. Sumesh Nair also delivered a remarkable speech appreciating the great achievements of Globelink West Star Shipping Kuwait team under the leadership of Mr. Gerry Mendes and congratulating the entire Globelink West Star Shipping Kuwait team. This great occasion was also marked by felicitating every staff, who completed 10 years of stupendous services with Globelink West Star Shipping Kuwait with a memento.

Left to right: Mr. Sumesh Nair, Mr. Gerry Mendes, Mr. Sreekumar

Our heartiest congratulations to Globelink West Star Shipping Kuwait and we wish you many more years of successes!