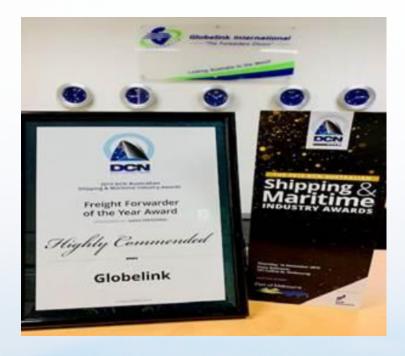

## GLOBELINK AUSTRALIA RECEIVES "HIGHLY COMMENDED " AWARD AT THE DCN AUSTRALIAN SHIPPING & MARITIME INDUSTRY AWARDS

The Australian Maritime & Shipping Industry Awards, hosted by Daily Cargo News, was held on Thursday 14 November 2019, in Melbourne. More than 460 attendees from the industry participated to celebrate the success and achievements of the industry.

Globelink Australia was again recognised at the awards as Finalist in the category of Freight Forwarder of the Year award. Out of more than 10 finalists, we were awarded "Highly Commended", as a recognition of our excellence in service to the industry.

Globelink Australia would like to thank everyone for your support in retaining these highly awarded accolades for Australia.