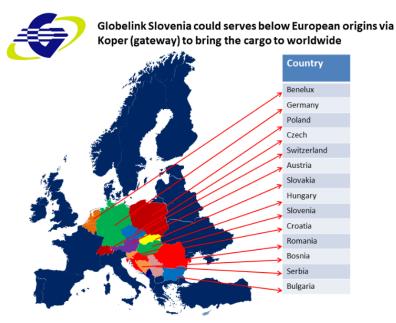

## PROMOTING LCL SERVICES FROM EUROPE (VIA KOPER) TO WORLDWIDE (VIA AMBARLI)

Port of Koper is recognized as a core port of the TEN-T European transport network, lying at the intersection of two important corridors: the Baltic-Adriatic corridor and the Mediterranean corridor.

It is equipped with infrastructure which put us into a strategic connection with the inlands of EU origins and overseas.

GL Slovenia has a very comprehensive trucking network to channel all your cargo from various European origins, serving as the South Europe gateway, to bring all these cargo worldwide.

With the new service from Koper to Istanbul introduced in October 2019, we are now able to provide LCL service from Europe (via Koper) to Worldwide (via Ambarli).