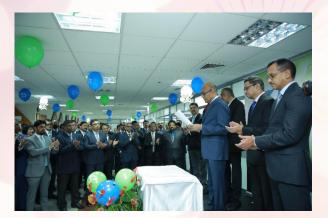

## 10TH ANNIVERSARY CELEBRATION OF GLOBELINK WEST STAR SHIPPING, KUWAIT

Globelink West Star Shipping, Kuwait, celebrated 10 glorious years of its existence.

The 10th Anniversary was celebrated on 5th October 2019, though the 10th Anniversary was actually on 23rd September 2019. Globelink West Star Shipping, Kuwait, made remarkable strides under the leadership of Mr. Gerry Mendes, General Manager, and ably supported by a team of highly efficient professionals in sales, operation and customer services. Globelink West Star Shipping brand has become omnipresent and all pervasive in the state of Kuwait backed by large number of loyal customers. The rapid growth over the years witnessed by Globelink West Star Shipping, Kuwait, is closely aligned with the vision of the Management Committee. The Management Committee always emphasizes about the dedication, commitment and loyalty of the entire team of Globelink West Star Shipping, Kuwait, under the dynamic leadership of Mr. Gerry Mendes.

Mr. Sreekumar and Mr. Sumesh Nair (members of the Management Committee), attended the 10th Anniversary Celebration on the 5th October 2019. The event began with a welcome address by Mr. Gerry Mendes. Mr. Sreekumar and Mr. Sumesh Nair also delivered a remarkable speech appreciating the great achievements of Globelink West Star Shipping Kuwait team under the leadership of Mr. Gerry Mendes and congratulating the entire Globelink West Star Shipping Kuwait team. This great occasion was also marked by felicitating every staff, who completed 10 years of stupendous services with Globelink West Star Shipping Kuwait with a memento.