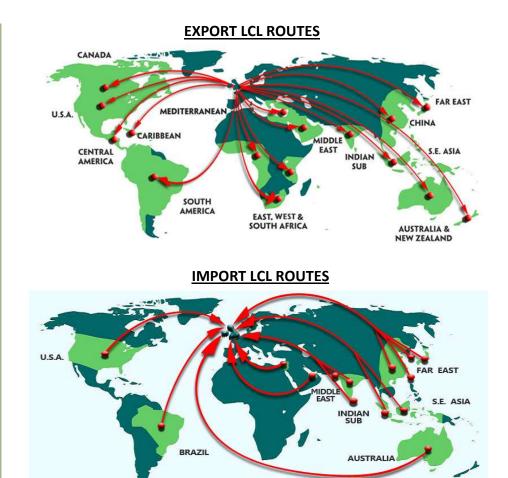

Being part of the Globelink network enables us to have complete global coverage along with excellent levels of control and communications. We offer 39 direct export services and 32 direct import services.

#### For Export:

- UK direct to Valletta, Malta
- UK direct to Limassol, Cyprus
- UK direct to Ashdod, Israel
- UK direct to Beirut, Lebanon
- UK direct to Aqaba, Jordan
- UK direct to San Jose, Costa Rica

#### For Import:

- Dubai direct to London Gateway Port
- New direct services from Delhi & Chennai
- Haifa, Israel direct to Felixstowe
- Haifa to all major South American destinations transshipping via UK
- Major South & Central American ports to Felixstowe via Rotterdam