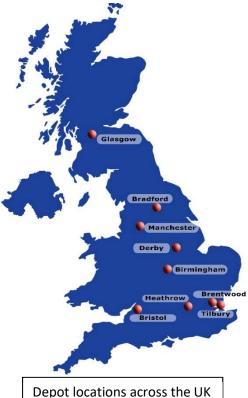

### **Country Focus – United Kingdom**

Globelink Fallow is ISO9001 approved and offers wholesale international shipping services to the United Kingdom shipping industry.

The emphasis has always been on 'Service' and the company aims to employ experienced staff on all of its export departments and is constantly striving to maintain the high standards that have been set since the company's foundation in 1989.

Being part of the Globelink network enables us to have complete global coverage along with excellent levels of control and communications. We offer 39 direct export services and 32 direct import services.