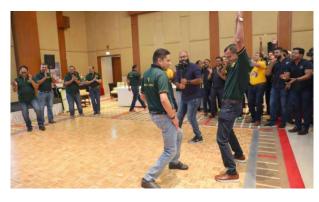

The SCT event concluded with a fantastic function of "Wine – Dine – Dance" where mesmerized ambience with lovely Bollywood tunes and all team members realized that the purpose is not to get a certain place on the floor, but to enjoy each step on the way.

It was a great learning experience as the topics covered during the event were very relevant for all and it was a good platform for knowledge sharing.