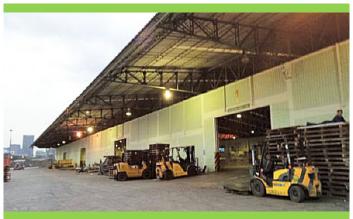

### Country Focus – Globelink Thailand

Globelink (Thailand) Co., Ltd is one of the leading neutral Non-Vessel Operating Common Carrier (NVOCC) operators in Thailand and have the top export in Bangkok PAT terminal under the category of LCL-CFS stuffing. Their NVOCC business encompasses cargo consolidation and door to door/port to port sea freight forwarding services.

Globelink (Thailand) Co., Ltd offers total 28 and 24 direct services for export and import respectively, bringing your cargo to every corner of the world

Globelink (Thailand) Co., Ltd also operates the CFS (Container Freight Station) at Bangkok port area and offers services such as: