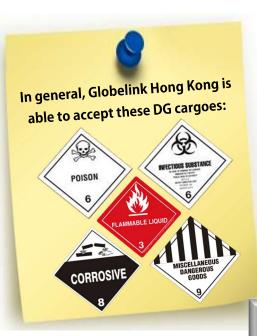

## **Introduction of Dangerous Goods**

The term 'Dangerous Goods' is used internationally to describe the goods covered by the UN Recommendations. These goods are divided into nine classes based on their hazardous properties.

Globelink,
Linking you globally.

There are 9 classes of DG cargo, and in general we can accept these 3 classes for LCL:

- Class 3: Flammable Liquids
- Class 8: Corrosives
- Class 9: Miscellaneous Dangerous Goods