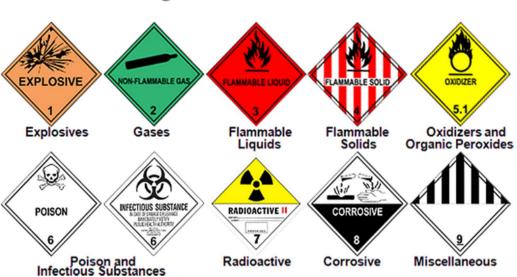

## **Introduction of Dangerous Goods**

The term 'Dangerous Goods' is used internationally to describe the goods covered by the UN Recommendations. These goods are divided into nine classes based on their hazardous properties.

Globelink,
Linking you globally.

There are 9 classes of DG cargo, and in general we can accept these 3 classes for LCL:

- Class 3: Flammable Liquids
- Class 8: Corrosives
- Class 9: Miscellaneous Dangerous Goods