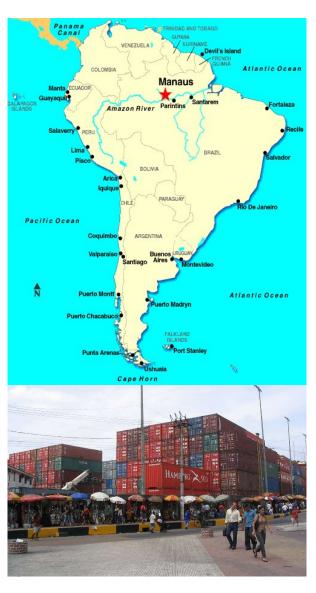

#### **Niche Market**

The Port of Manaus is a riverport located on the Rio Negro in Manaus, Amazonas, Brazil. The port in the first decade of the twentieth century, represented not only a point of business activities, but also the cultural link with the rest of the world.

The Port of Manaus is an important commercial center for ocean-going vessels traveling the Amazon. In fact, it is the main transport hub for the entire upper Amazon basin.

Globelink Hong Kong provides direct service to Manaus with below service details:

Carrier: MOL

Sailing day: Every Friday

Transit time: 46

Frequency: Weekly

For more information regarding our services, please contact: Ms. Grace Lau Tel: 39757817 or email: <a href="mailto:exp.op11@globelink-hk.com">exp.op11@globelink-hk.com</a>.