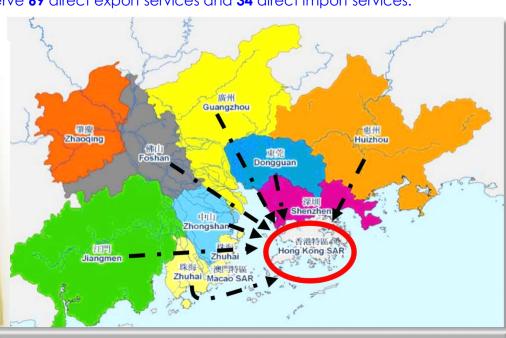

#### **Comprehensive Service Coverage**

Hong Kong, as one of the world's biggest cargo hubs with excellent sea connections, is an important gateway port for South China with the hinterland of Pearl River Delta and major cities which include Guangzhou, Shenzhen, Zhuhai, Zhongshan, Dongguan, Foshan, Zhaoqing, Jiangmen as well as Macau. We connect your cargo through regular feeder services from Pearl River Delta region and Guangdong province to Hong Kong, not only for general cargo, but special cargo commodities such as DG cargo which is prohibited for direct service in Shenzhen.

Globelink Hong Kong strongly serve 69 direct export services and 34 direct import services.

T/S to Hong Kong by trucking: 10 - 15 hours from Zhongshan, Jiangmen, Zhuhai, Foshan, Xiaolan, Shunde, Guangzhou, Dongguan, Huizhou & 2 - 3 hours from Shenzhen.