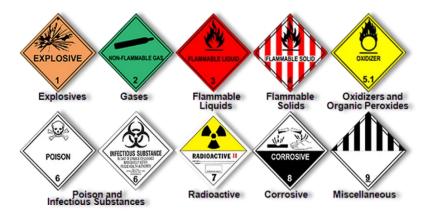

There are 9 classes of DG cargo, and in general we can accept these 3 classes for LCL:

- Class 3: Flammable Liquids
- Class 8: Corrosives
- Class 9: Miscellaneous Dangerous Goods