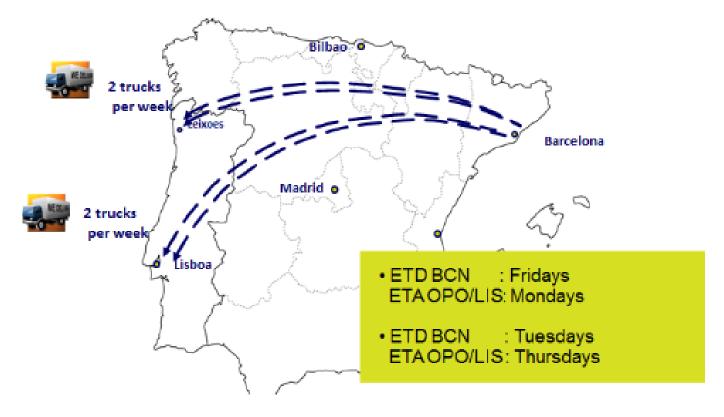

## Globelink, Linking you globally.

Lisbon is one of the most important transshipment hubs for the African and South American markets. Globelink Portugal also maintain regular LTL cargo services by trucks, linking main cargo hubs and facilitating expedient transshipment as illustrated below:

• Twice weekly trucks linking Porto and Lisbon in Portugal with Barcelona and Valencia

This comprehensive trade lane coverage, operated at Barcelona and Valencia by Globelink Uniexco, serves as efficient and competitive gateways for both import and export traffic of Portugal.